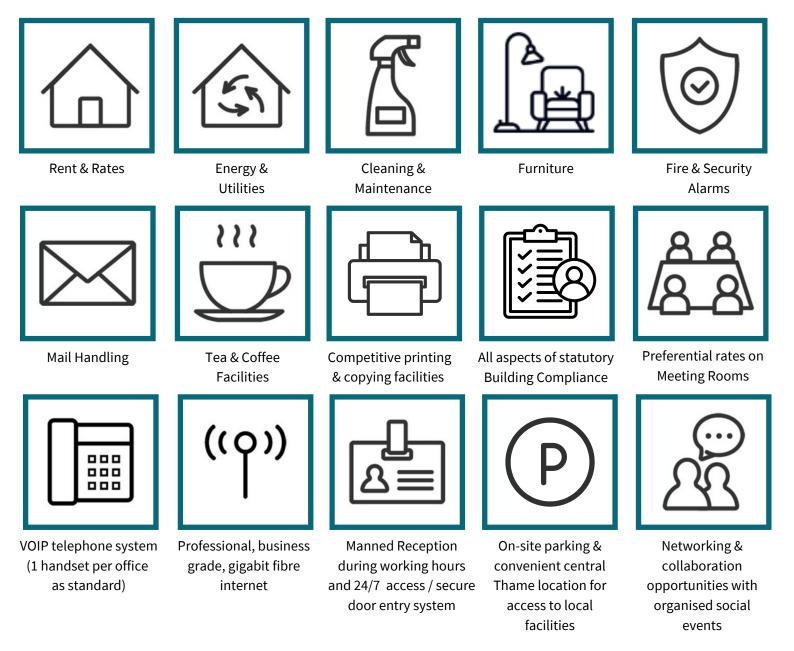

# ALL-INCLUSIVE PRICING

What's included with your monthly, all-inclusive fee?

Every office suite includes:

The main benefits of our serviced office suites are ease, flexibility and total transparency via allinclusive monthly pricing. We offer short, 4 month contracts compared to 12 months plus with traditional commercial leases, providing the stability of fixed overheads with the convenience and flexibility of easy in/out space that can grow and flex as needed – perfect for businesses and professionals who aren't sure how long they will need office space for or how quickly they are going to grow.