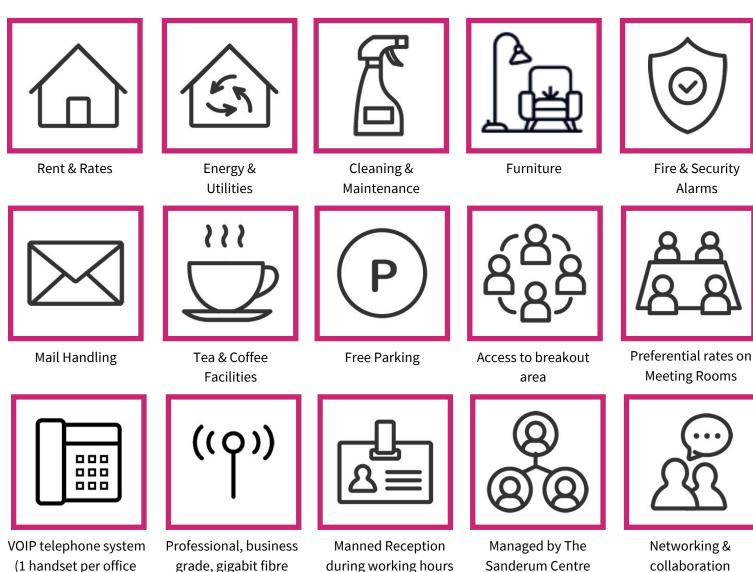

## ALL-INCLUSIVE PRICING

What's included with your monthly, all-inclusive fee?

with offices in

Chinnor & Thame and

third site OX9

opportunities with

organised social

events

#### Every office suite includes:

as standard)

internet

The main benefits of our serviced office suites are ease, flexibility and total transparency via all-inclusive monthly pricing. We offer short, 4 month contracts compared to 12 months plus with traditional commercial leases, providing the stability of fixed overheads with the convenience and flexibility of easy in/out space that can grow and flex as needed – perfect for businesses and professionals who aren't sure how long they will need office space for or how quickly they are going to grow.

and 24/7 access / secure

door entry system