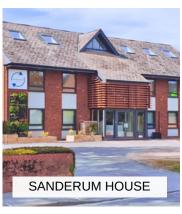

# GROUND FLOOR 3 WORKSTATIONS

### SPECIFICATION

- Stunning, contemporary, ground floor, newly refurbished 3 workstation suite
- High-speed, business grade, gigabit fibre broadband
- VOIP handset (1 included)
- · LED lighting & air-conditioning
- 24/7 secure access
- Fully inclusive pricing with all aspects of building compliance included
- Flexible terms minimum licence 4 months
- 20% discount on MR1 (Chinnor) & The Cellar (Thame) meeting rooms
- On-site parking
- Conveniently-located near to Junction 6 of M40