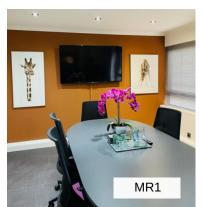

### SPECIFICATION

- Stunning, contemporary, ground floor, newly refurbished 3 workstation suite
- High-speed, business grade, gigabit fibre broadband
- VOIP handset (1 included)
- · LED lighting & air-conditioning
- 24/7 secure access
- Fully inclusive pricing with all aspects of building compliance included
- Flexible terms minimum licence 4 months
- 20% discount on MR1 (Chinnor) & The Cellar (Thame) meeting rooms
- On-site parking
- Conveniently-located near to Junction 6 of M40