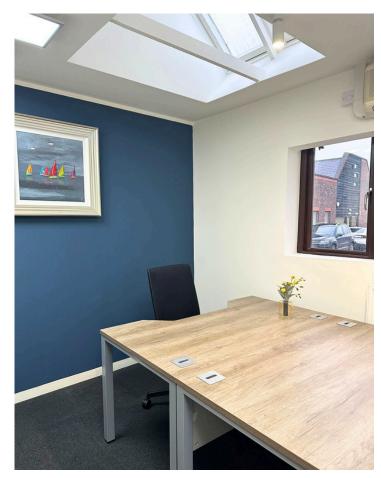

## **OFFICE4** SANDERUM THAME

## 2 WORKSTATIONS

#### **SPECIFICATION**

- Beautiful, newly-refurbished 2 workstation office suite, with stunning feature skylight providing masses of natural daylight
- Ground floor, rear-facing suite
- LED lighting, air-conditioning and natural ventilation/opening window
- High-speed, business grade, gigabit fibre broadband
- VOIP handset (1 included)
- 24/7 secure access
- Fully inclusive pricing
- Flexible terms min. licence 4 months
- 20% discount on meeting room bookings (The Cellar & MR1)
- Convenient Thame high street location